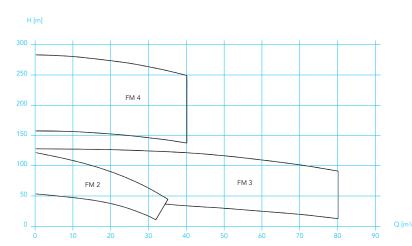

## TECHNICAL DETAILS

- 3 different sizes
- 2 to 5 stages
- Impeller Ø up to 250 mm
- Discharge pressures up to 45 bar
- Flow rates up to 80 m³/h
- Viscosities up to 500 mPa s